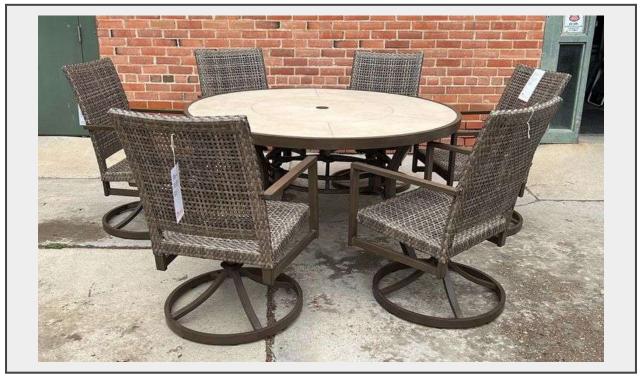

Sale Name: Windsor Estate & More Online Auction

LOT 373 - Like New, "Kimberly" 7-Piece Outdoor Dining Set W/ 60" Round Tile Top Table & 6 Rocking All-Weather Wicker Swivel Chairs. This is a high-quality beautiful set that will definitely elevate the look of your patio.

## Description

Brand new, display model, high-quality Member's Mark "Kimberly" 7-piece outdoor dining set with large 60" tile top table & 6 ultra-comfortable armed all-weather wicker swivel rockers with Sunbrella fabric cushions & a weather resistant cover. This is a beautiful set that will instantly update your patio.