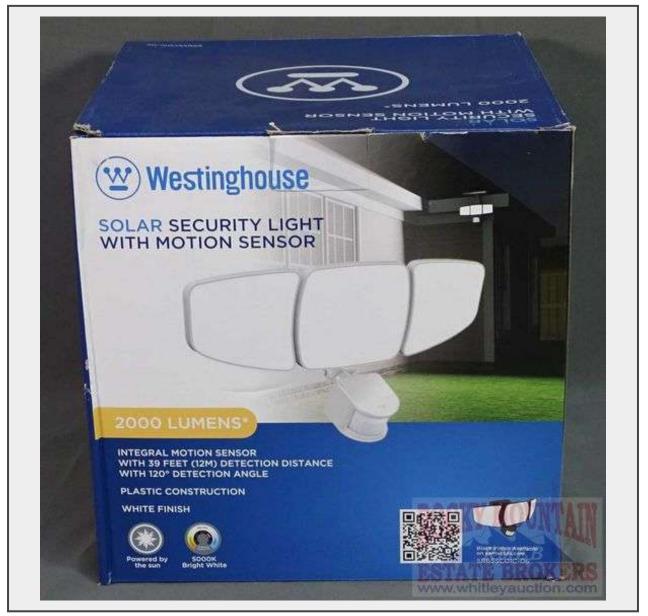

Sale Name: Windsor Estate & More Online Auction

LOT 959 - Brand New Westinghouse 2000 Lumen Solar Security Light W/ Motion Sensor.

## Description

Brand new Westinghouse 2000-lumen solar, motion-activated triple-head security light. When motion is detected, the solar-powered light automatically illuminates to 2000 bright lumens. There is no wiring so it is easy to install and requires zero maintenance. The solar panel charges in the sun or shade so you don't need to worry about seasonal changes in the light. Detection distance up to 40 ft.