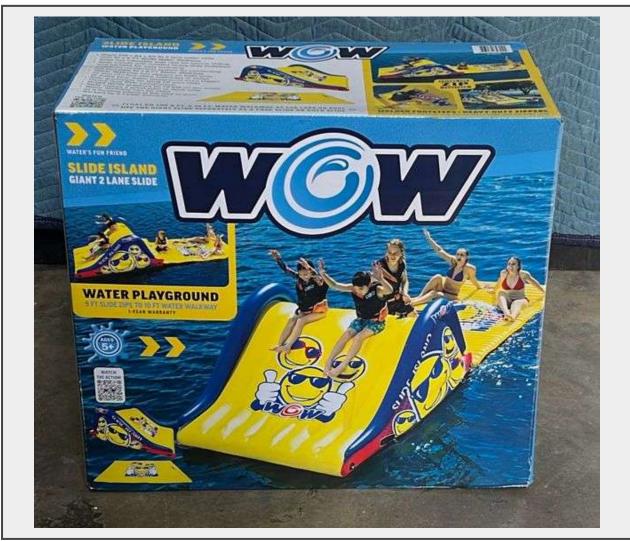

Sale Name: Windsor Estate & More Online Auction

LOT 253 - Brand New WOW Giant Floating 2 Slide Island & Water Walkway Combo. This can become a pool slide or dock slide.

## **Description**

The WOW Sports Floating Island Slide and Water Walkway Combo is built with a 9' long by 6' wide 4' tall slide that zips to a floating 10' x 6' platform. This giant water playground accommodates up to six kids or adults playing, lounging, or sliding. The Slide Island is easy to board with the low profile platform and the slide's molded EZ steps and handles. The Slide Island combo design is truly versatile by unzipping the water walkway and the Giant Slide now you have 2 pieces of fun that can be used at the pool or lake separately. The WOW Slide Island is truly water fun friend this summer wherever you may want to use it.